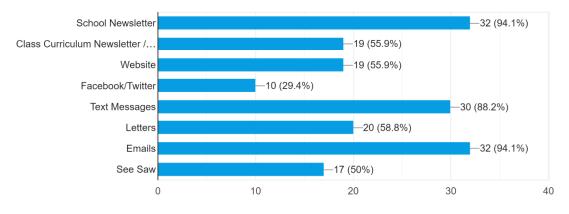

## St Michael's is well led and managed

34 responses

St Michael's provides a broad and balanced curriculum (i.e. many different subjects, lessons taught inside and outside the classroom)

34 responses

I know how to find out about what's going on at St Michael's. I use ... (tick all that apply) <sup>34</sup> responses