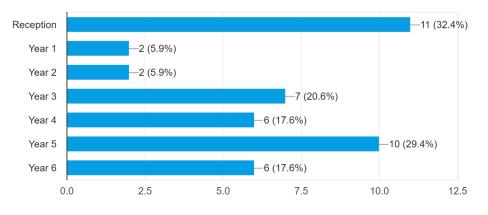

## Parent Survey April 2023

Which year group is/are your child/children in? 34 responses