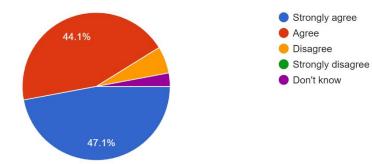

## St Michael's is well led and managed

34 responses

St Michael's provides a broad and balanced curriculum (i.e. many different subjects, lessons taught inside and outside the classroom)

34 responses

I know how to find out about what's going on at St Michael's. I use ... (tick all that apply) <sup>34</sup> responses