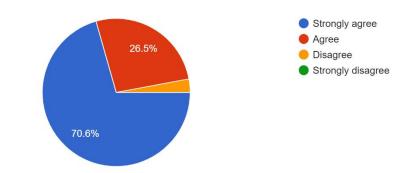

## My child is happy at St Michael's school <sup>33</sup> responses

My child is safe at this school

34 responses

My child is taught well at St Michael's school <sup>34</sup> responses

The children at St Michael's are well behaved 34 responses