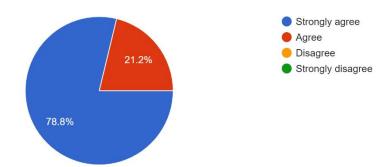

## My child is happy at St Michael's school <sup>33</sup> responses

My child is safe at this school

34 responses

My child is taught well at St Michael's school <sup>34</sup> responses

The children at St Michael's are well behaved 34 responses