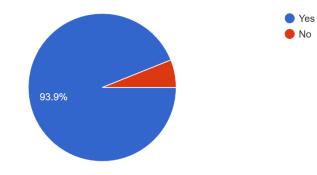

I receive regular updates about what is going on in school <sup>34</sup> responses

Would you recommend this school to another parent? <sup>33</sup> responses