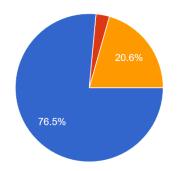

## St. Michael's Church of England Primary School

## Parent Survey April 2023

Which year group is/are your child/children in? 34 responses



## My child is happy at St Michael's school <sup>33</sup> responses



My child is safe at this school

34 responses



My child is taught well at St Michael's school <sup>34</sup> responses



The children at St Michael's are well behaved 34 responses



Staff at St Michael's deal with concerns I raise 34 responses





## St Michael's is well led and managed

34 responses



St Michael's provides a broad and balanced curriculum (i.e. many different subjects, lessons taught inside and outside the classroom)

34 responses



I know how to find out about what's going on at St Michael's. I use ... (tick all that apply) <sup>34</sup> responses



I receive regular updates about what is going on in school <sup>34</sup> responses



Would you recommend this school to another parent? <sup>33</sup> responses