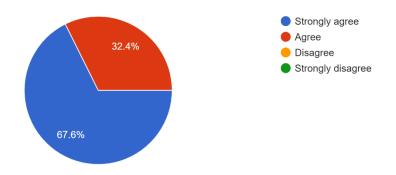

## St Michael's is well led and managed

34 responses

St Michael's provides a broad and balanced curriculum (i.e. many different subjects, lessons taught inside and outside the classroom)

34 responses

I know how to find out about what's going on at St Michael's. I use ... (tick all that apply) <sup>34</sup> responses