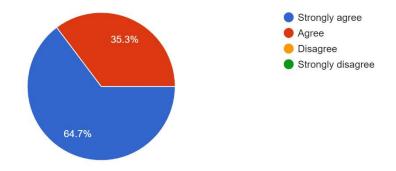

## St. Michael's Church of England Primary School

## Parent Survey April 2023

Which year group is/are your child/children in? 34 responses



## My child is happy at St Michael's school <sup>33</sup> responses



My child is safe at this school

34 responses



My child is taught well at St Michael's school <sup>34</sup> responses



The children at St Michael's are well behaved 34 responses



Staff at St Michael's deal with concerns I raise 34 responses





## St Michael's is well led and managed

34 responses



St Michael's provides a broad and balanced curriculum (i.e. many different subjects, lessons taught inside and outside the classroom)

34 responses



I know how to find out about what's going on at St Michael's. I use ... (tick all that apply) <sup>34</sup> responses



I receive regular updates about what is going on in school <sup>34</sup> responses



Would you recommend this school to another parent? <sup>33</sup> responses