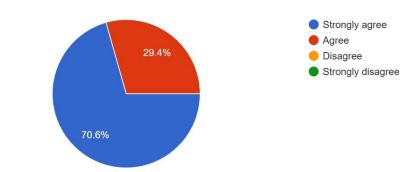

## My child is happy at St Michael's school <sup>33</sup> responses

My child is safe at this school

34 responses

My child is taught well at St Michael's school <sup>34</sup> responses

The children at St Michael's are well behaved 34 responses